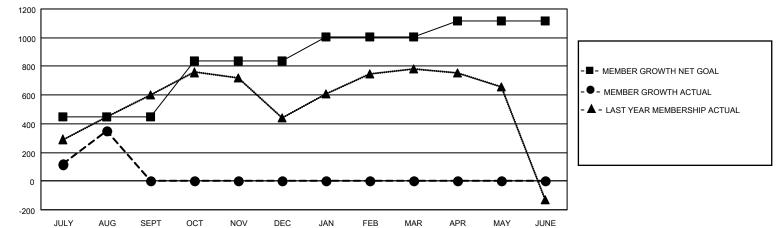

## GAT MONTHLY MEMBERSHIP PROGRESS REPORT

**Multiple District 308** 

LOCATION: SINGAPORE

Results as of: 8/31/2020

| Clubs                 |               |           |               | Members               |                        |                         |                                                    |  |  |
|-----------------------|---------------|-----------|---------------|-----------------------|------------------------|-------------------------|----------------------------------------------------|--|--|
| RESULTS FOR 2020-2021 |               |           |               | RESULTS FOR 2020-2021 |                        |                         |                                                    |  |  |
| QUARTER               | NEW CLUB GOAL | NEW CLUBS | DROPPED CLUBS | QUARTER               | BER GROWTH NET<br>GOAL | MEMBER GROWTH<br>ACTUAL | DROPPED<br>MEMBERS ACTUAL<br>(including transfers) |  |  |
| JULY/AUG/SEPT         | 5             | 4         | 3             | JULY/AUG/SEPT         | 445                    | 613                     | 233                                                |  |  |
| OCT/NOV/DEC           | 5             | 0         | 0             | OCT/NOV/DEC           | 390                    | 0                       | 0                                                  |  |  |
| JAN/FEB/MAR           | 5             | 0         | 0             | JAN/FEB/MAR           | 170                    | 0                       | 0                                                  |  |  |
| APR/MAY/JUNE          | 1             | 0         | 0             | APR/MAY/JUNE          | 110                    | 0                       | 0                                                  |  |  |