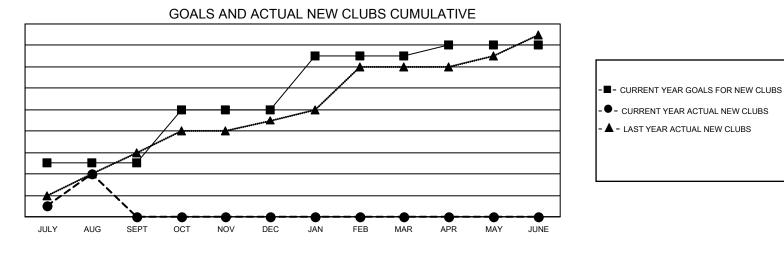

## GAT MONTHLY MEMBERSHIP PROGRESS REPORT

**Multiple District 308** 

LOCATION: SINGAPORE

Results as of: 8/31/2020

| Clubs                 |               |           |               | Members               |                        |                         |                                                    |  |  |
|-----------------------|---------------|-----------|---------------|-----------------------|------------------------|-------------------------|----------------------------------------------------|--|--|
| RESULTS FOR 2020-2021 |               |           |               | RESULTS FOR 2020-2021 |                        |                         |                                                    |  |  |
| QUARTER               | NEW CLUB GOAL | NEW CLUBS | DROPPED CLUBS | QUARTER               | BER GROWTH NET<br>GOAL | MEMBER GROWTH<br>ACTUAL | DROPPED<br>MEMBERS ACTUAL<br>(including transfers) |  |  |
| JULY/AUG/SEPT         | 5             | 4         | 3             | JULY/AUG/SEPT         | 445                    | 613                     | 233                                                |  |  |
| OCT/NOV/DEC           | 5             | 0         | 0             | OCT/NOV/DEC           | 390                    | 0                       | 0                                                  |  |  |
| JAN/FEB/MAR           | 5             | 0         | 0             | JAN/FEB/MAR           | 170                    | 0                       | 0                                                  |  |  |
| APR/MAY/JUNE          | 1             | 0         | 0             | APR/MAY/JUNE          | 110                    | 0                       | 0                                                  |  |  |